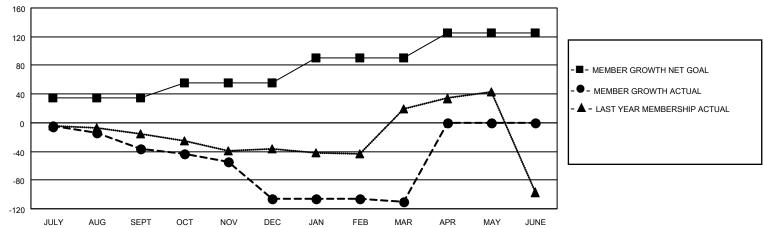

## **GMT MONTHLY MEMBERSHIP PROGRESS REPORT**

Multiple District 109

Results as of: 3/31/2024

LOCATION: ICELAND

| GMT: OPEN     |               |             |               |                       |                       |                         | GMT CA 4                                           |  |
|---------------|---------------|-------------|---------------|-----------------------|-----------------------|-------------------------|----------------------------------------------------|--|
| Clubs         |               |             |               | Members               |                       |                         |                                                    |  |
|               | RESULTS FOR   | R 2023-2024 |               | RESULTS FOR 2023-2024 |                       |                         |                                                    |  |
| QUARTER       | NEW CLUB GOAL | NEW CLUBS   | DROPPED CLUBS | QUARTER MEMBE         | ER GROWTH NET<br>GOAL | MEMBER GROWTH<br>ACTUAL | DROPPED<br>MEMBERS ACTUAL<br>(including transfers) |  |
| JULY/AUG/SEPT | 0             | 0           | 3             | JULY/AUG/SEPT         | 35                    | 7                       | 43                                                 |  |
| OCT/NOV/DEC   | 1             | 0           | 1             | OCT/NOV/DEC           | 20                    | 28                      | 94                                                 |  |
| JAN/FEB/MAR   | 1             | 0           | 2             | JAN/FEB/MAR           | 35                    | 30                      | 31                                                 |  |
| APR/MAY/JUNE  | 0             | 0           | 0             | APR/MAY/JUNE          | 35                    | 0                       | 0                                                  |  |

## GOALS AND ACTUAL MEMBERS CUMULATIVE

| DROPPED CLUBS: 6           |     | 27 CLUBS OF 82 ADDED 1 OR MORE<br>NEW MEMBERS | GENDER DISTRIBUTION  MALE 1,279 (72.46%) |              |    |
|----------------------------|-----|-----------------------------------------------|------------------------------------------|--------------|----|
| DROPPED MEMBERS            |     |                                               | FEMALE                                   | 486 (27.54%) |    |
| DECEASED                   | 27  | CLICK HERE FOR CUMULATIVE                     | TOTAL FAMILY UNIT MEMBERS                |              | 14 |
| CLUB CANCELLED 0 OTHER 141 |     | MEMBERSHIP DATA                               | FAMILY MEMBERS PAYING HALF DUES          |              | 7  |
|                            |     |                                               |                                          |              | /  |
| TOTAL                      | 168 |                                               | 5020                                     |              |    |