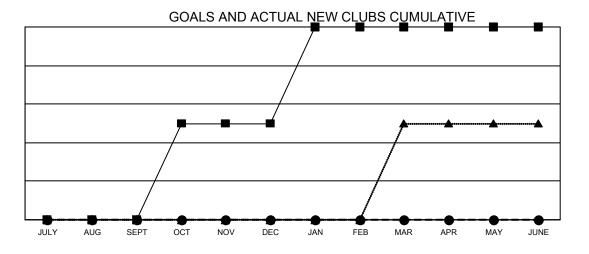

## **GMT MONTHLY MEMBERSHIP PROGRESS REPORT**

Multiple District 109

Results as of: 3/31/2024

LOCATION: ICELAND

| GMT: OPEN     |               |             |               |                       |                       |                         | GMT CA 4                                           |  |
|---------------|---------------|-------------|---------------|-----------------------|-----------------------|-------------------------|----------------------------------------------------|--|
| Clubs         |               |             |               | Members               |                       |                         |                                                    |  |
|               | RESULTS FOR   | R 2023-2024 |               | RESULTS FOR 2023-2024 |                       |                         |                                                    |  |
| QUARTER       | NEW CLUB GOAL | NEW CLUBS   | DROPPED CLUBS | QUARTER MEMBE         | ER GROWTH NET<br>GOAL | MEMBER GROWTH<br>ACTUAL | DROPPED<br>MEMBERS ACTUAL<br>(including transfers) |  |
| JULY/AUG/SEPT | 0             | 0           | 3             | JULY/AUG/SEPT         | 35                    | 7                       | 43                                                 |  |
| OCT/NOV/DEC   | 1             | 0           | 1             | OCT/NOV/DEC           | 20                    | 28                      | 94                                                 |  |
| JAN/FEB/MAR   | 1             | 0           | 2             | JAN/FEB/MAR           | 35                    | 30                      | 31                                                 |  |
| APR/MAY/JUNE  | 0             | 0           | 0             | APR/MAY/JUNE          | 35                    | 0                       | 0                                                  |  |

- CURRENT YEAR GOALS FOR NEW CLUBS
- ● CURRENT YEAR ACTUAL NEW CLUBS
- ▲ LAST YEAR ACTUAL NEW CLUBS